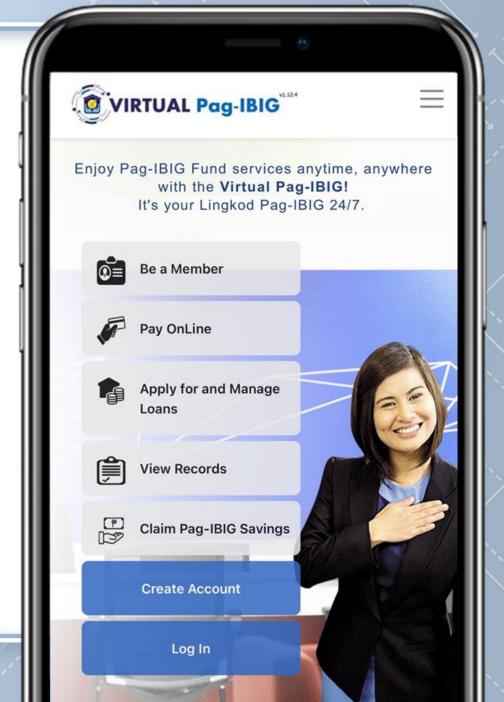

#### Lingkod Pag-IBIG On Wheels

**CREATE** and **ACTIVATE YOUR ACCOUNT ONLINE** 

**ONLINE ACTIVATION** for **Overseas Filipino** Workers (OFWs)

**View Savings Records** 

**Apply for Loans; View Loan Records** 

Pay Loans and Top-Up your Savings (via Gcash or Maya)

**Claim Pag-IBIG Savings** 

Chat with a Lingkod Pag-IBIG 24/7

for EMPLOYERS

FEATURES